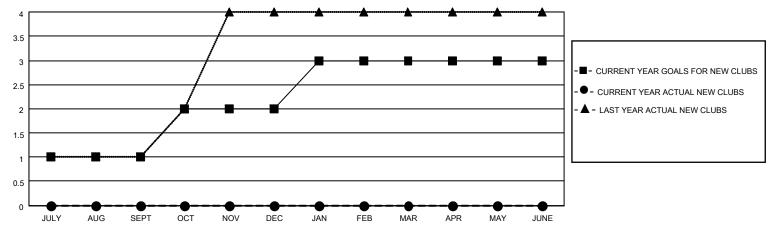

## District 14 A

Results as of: 6/30/2022

| Clubs                 |               |           |               | Members               |                         |                         |                                                    |
|-----------------------|---------------|-----------|---------------|-----------------------|-------------------------|-------------------------|----------------------------------------------------|
| RESULTS FOR 2021-2022 |               |           |               | RESULTS FOR 2021-2022 |                         |                         |                                                    |
| QUARTER               | NEW CLUB GOAL | NEW CLUBS | DROPPED CLUBS | QUARTER MEM           | MBER GROWTH NET<br>GOAL | MEMBER GROWTH<br>ACTUAL | DROPPED<br>MEMBERS ACTUAL<br>(including transfers) |
| JULY/AUG/SEPT         | 1             | 0         | 2             | JULY/AUG/SEPT         | 0                       | 53                      | 37                                                 |
| OCT/NOV/DEC           | 1             | 0         | 0             | OCT/NOV/DEC           | 5                       | 15                      | 48                                                 |
| JAN/FEB/MAR           | 1             | 0         | 0             | JAN/FEB/MAR           | 5                       | 34                      | 34                                                 |
| APR/MAY/JUNE          | 0             | 0         | 0             | APR/MAY/JUNE          | 0                       | 37                      | 78                                                 |